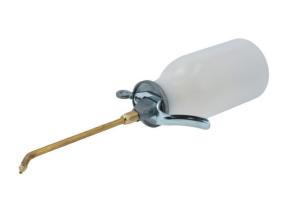

## **Oiler with Double Pump 300ml**

A general purpose oil can with a double pump that enables it to continue pumping regardless of its orientation, making it ideal for use in confined spaces or on hard to reach areas. It features a high-density polyethylene 300ml capacity bottle with a brass pump and nozzle allowing for precision lubricating and is suitable for use on machinery, tools, door hinges or anything else that requires oiling as part of its regular maintenance.

## **Additional Information**

- · Double pump design allows the oiler to work upside down as well as when nearly empty.
- · 300ml capacity.
- · Ergonomic design for comfort during repeated use.
- · Bottle manufactured from PE-HD plastic, with a brass nozzle and pump.
- · Suitable for use with motor oil, diesel and lubricants.