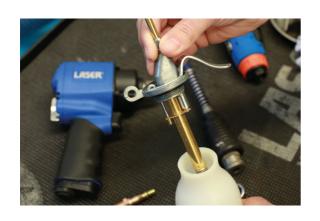

## **Oiler with Double Pump 300ml**

A general purpose oil can with a double pump that enables it to continue pumping regardless of its orientation, making it ideal for use in confined spaces or on hard to reach areas. It features a high-density polyethylene 300ml capacity bottle with a brass pump and nozzle allowing for precision lubricating and is suitable for use on machinery, tools, door hinges or anything else that requires oiling as part of its regular maintenance.

## **Additional Information**

- · Double pump design allows the oiler to work upside down as well as when nearly empty.
- · 300ml capacity.
- · Ergonomic design for comfort during repeated use.
- · Bottle manufactured from PE-HD plastic, with a brass nozzle and pump.
- · Suitable for use with motor oil, diesel and lubricants.