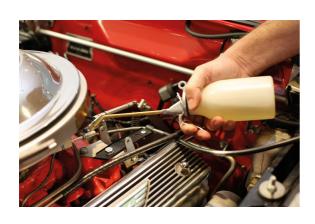

## **Oiler with Double Pump 300ml**

A general purpose oil can with a double pump that enables it to continue pumping regardless of its orientation, making it ideal for use in confined spaces or on hard to reach areas. It features a high-density polyethylene 300ml capacity bottle with a brass pump and nozzle allowing for precision lubricating and is suitable for use on machinery, tools, door hinges or anything else that requires oiling as part of its regular maintenance.

## **Additional Information**

- · Double pump design allows the oiler to work upside down as well as when nearly empty.
- · 300ml capacity.
- · Ergonomic design for comfort during repeated use.
- · Bottle manufactured from PE-HD plastic, with a brass nozzle and pump.
- · Suitable for use with motor oil, diesel and lubricants.