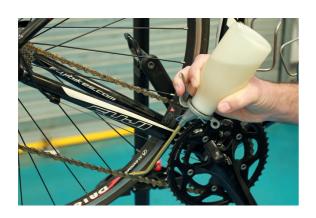

## **Oiler with Double Pump 300ml**

A general purpose oil can with a double pump that enables it to continue pumping regardless of its orientation, making it ideal for use in confined spaces or on hard to reach areas. It features a high-density polyethylene 300ml capacity bottle with a brass pump and nozzle allowing for precision lubricating and is suitable for use on machinery, tools, door hinges or anything else that requires oiling as part of its regular maintenance.